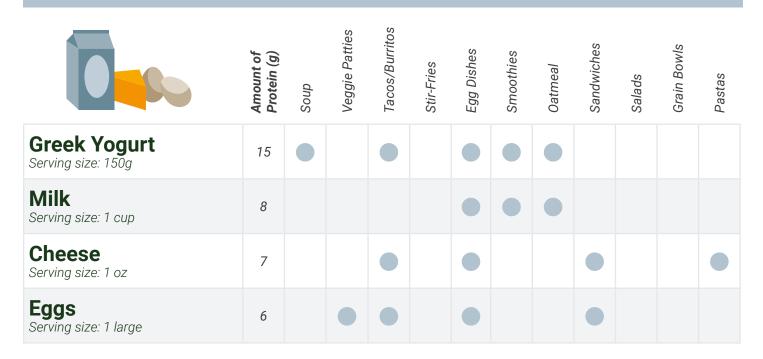

|      |                |                |            |            |           |         |            |        |             |        |
| Oats Serving size: 1 cup (cooked)            | 6                        |      |                |                |            |            |           |         |            |        |             |        |
| <b>Quinoa</b> Serving size: 1/2 cup (cooked) | 4                        |      |                |                |            |            |           |         |            |        |             |        |
| Brown Rice Serving size: 1/2 cup (cooked)    | 2.5                      |      |                |                |            |            |           |         |            |        |             |        |

#### Dairy



### **Seeds and Nuts**

|                                               | Amount of<br>Protein (g) | Soup | Veggie Patties | Tacos/Burritos | Stir-Fries | Egg Dishes | Smoothies | Oatmeal | Sandwiches | Salads | Grain Bowls | Pastas |
|-----------------------------------------------|--------------------------|------|----------------|----------------|------------|------------|-----------|---------|------------|--------|-------------|--------|
| Hemp Seeds Serving size: 3 Tbsp               | 10                       |      |                |                |            |            |           |         |            |        |             |        |
| Pumpkin Seeds / Pepitas Serving size: 1/4 cup | 9                        |      |                |                |            |