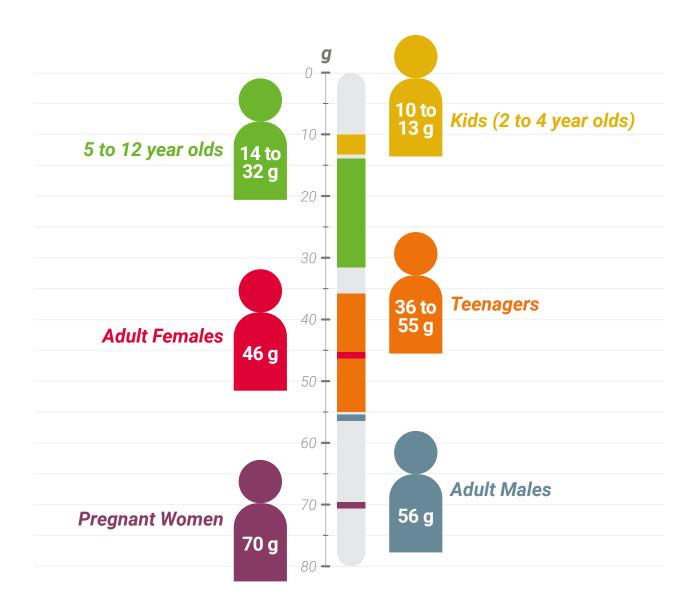

#### **Protein Requirements**

The amount of protein you need depends on your weight. It's recommended that you eat 0.36 g of protein daily for every pound that you weigh.